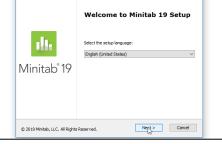

2. Choose the language in which you want to install Minitab 19, and click Next to continue.

**Open Installation File** 

**Choose Language** 

Minitab 19 Setup

- 3. Click Next again.
- 4. Read the terms of the Minitab 19 End-User License Agreement (EULA), then select I accept the terms in the License Agreement and acknowledge the Privacy Policy and click Next.