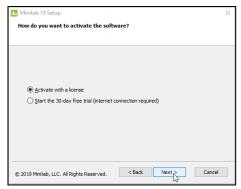

**Click Next** 

**Review EULA** 

- 5. When prompted to choose how you want to activate the software, select **Activate with a license**, and then click **Next** to proceed.
- Select Product Key and enter the product key you were issued when you ordered Minitab 19, then click Next.