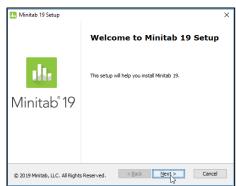

2. Choose the language in which you want to install Minitab 19, and click Next to continue.

**Open Installation File** 

**Choose Language** 

Minitab 19 Setup

- 3. Click Next again.
- 4. Read the terms of the Minitab 19 End-User License Agreement (EULA), then select I accept the terms in the License Agreement and acknowledge the Privacy Policy and click Next.

**Click Next** 

**Review EULA** 

- 5. When prompted to choose how you want to activate the software, select **Activate with a license**, and then click **Next** to proceed.
- Select Product Key and enter the product key you were issued when you ordered Minitab 19, then click Next.