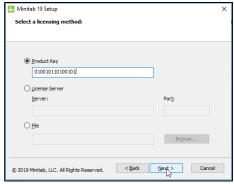

**Click Next** 

**Review EULA** 

- 5. When prompted to choose how you want to activate the software, select **Activate with a license**, and then click **Next** to proceed.
- Select Product Key and enter the product key you were issued when you ordered Minitab 19, then click Next.

**Activate with a License** 

**Enter Product Key** 

**Note:** Your product key can be found on the Order Details page to which you were directed when you placed the order. You can return to that page through the **Your Account/Orders** section of the online store.