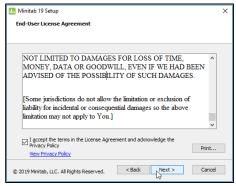

2. Choose the language in which you want to install Minitab 19, and click Next to continue.

**Open Installation File** 

**Choose Language** 

Minitab 19 Setup

- 3. Click Next again.
- 4. Read the terms of the Minitab 19 End-User License Agreement (EULA), then select I accept the terms in the License Agreement and acknowledge the Privacy Policy and click Next.

**Click Next** 

**Review EULA** 

- 5. When prompted to choose how you want to activate the software, select **Activate with a license**, and then click **Next** to proceed.
- Select Product Key and enter the product key you were issued when you ordered Minitab 19, then click Next.