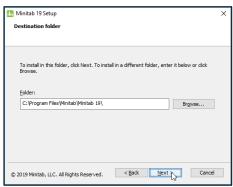

- 7. Click **Next** to install Minitab 19 to the default location on your computer (*or* click **Browse** to select a custom destination).
- 8. Click **Install** to begin the installation.

**Click Next** 