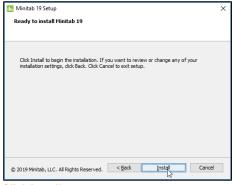

- 7. Click **Next** to install Minitab 19 to the default location on your computer (*or* click **Browse** to select a custom destination).
- 8. Click **Install** to begin the installation.

**Click Next** 

Click Install

- 9. Wait until the progress bar is full.
- 10.Click **Finish** to complete the installation and exit the Setup Wizard. You may be required to restart your computer before you can start using the software.