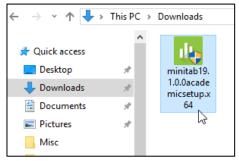

## **TO SET UP MINITAB 19:**

1. Open the installation file for Minitab 19 that you downloaded from your school's online store.

Note: If you downloaded the software to your default download location, it should be located in your device's **Downloads** folder.